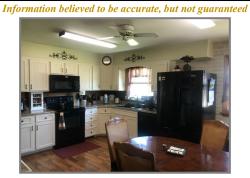

Square footage based on Keith County Assessor's website and has not been verified by Realtor. Buyers are advised to verify all measurements to guarantee accuracy.

| Room           | Dimensions                                                                                                                                                                                                                                                                                                                                                                                                                                                                                                                                                                            | Level        | Appliances             |                             | Other Info:       |                         |  |  |
|----------------|---------------------------------------------------------------------------------------------------------------------------------------------------------------------------------------------------------------------------------------------------------------------------------------------------------------------------------------------------------------------------------------------------------------------------------------------------------------------------------------------------------------------------------------------------------------------------------------|--------------|------------------------|-----------------------------|-------------------|-------------------------|--|--|
| Living Room    | 21'1x12'2                                                                                                                                                                                                                                                                                                                                                                                                                                                                                                                                                                             | М            | A/C                    | Cent                        | Finished Basement | 95%                     |  |  |
|                |                                                                                                                                                                                                                                                                                                                                                                                                                                                                                                                                                                                       |              | Heat                   | FAG                         | Porch             |                         |  |  |
| Eat-in Kitchen | 15'11x12'9                                                                                                                                                                                                                                                                                                                                                                                                                                                                                                                                                                            | М            | Fire Place             | 2 Elect                     | Covered Patio     | Yes                     |  |  |
|                |                                                                                                                                                                                                                                                                                                                                                                                                                                                                                                                                                                                       |              | Refrigerator           | Y                           | Deck              |                         |  |  |
| Laundry room   | 15'9x12'6                                                                                                                                                                                                                                                                                                                                                                                                                                                                                                                                                                             | В            | Dishwasher             | Y                           | Garage            | Single                  |  |  |
|                |                                                                                                                                                                                                                                                                                                                                                                                                                                                                                                                                                                                       |              | Disposal               |                             | Garage Type       | Attached                |  |  |
| Bedroom 1      | 12'1x11'11                                                                                                                                                                                                                                                                                                                                                                                                                                                                                                                                                                            | М            | Range                  | Y                           | Garage Opener     | No                      |  |  |
| Bedroom 2      | 12'10x1111                                                                                                                                                                                                                                                                                                                                                                                                                                                                                                                                                                            | М            | Range Vent             |                             | Roof              | Asphalt                 |  |  |
| Bedroom 3      | 12'5x14'7                                                                                                                                                                                                                                                                                                                                                                                                                                                                                                                                                                             | В            | Oven                   | Y                           | Exterior          |                         |  |  |
| Nonconfm 4     | 15'2x11'10                                                                                                                                                                                                                                                                                                                                                                                                                                                                                                                                                                            | В            | Microwave              | Y                           | Sprinklers        | UGS                     |  |  |
| Family Room    | 15'10x20'11                                                                                                                                                                                                                                                                                                                                                                                                                                                                                                                                                                           | В            | Carpet                 | Y                           | Windows           | NEW                     |  |  |
|                |                                                                                                                                                                                                                                                                                                                                                                                                                                                                                                                                                                                       |              | Window Coverings       |                             | Doors             |                         |  |  |
| Bath 1         | 9'4x6'9                                                                                                                                                                                                                                                                                                                                                                                                                                                                                                                                                                               | М            | Washer                 | Y                           | Taxes             | 1737.70                 |  |  |
| Bath 2         | 8'2x5'8                                                                                                                                                                                                                                                                                                                                                                                                                                                                                                                                                                               | В            | Dryer                  | Υ                           | Avg. Utility      |                         |  |  |
|                |                                                                                                                                                                                                                                                                                                                                                                                                                                                                                                                                                                                       |              | Smoke Det.             | Υ                           | Avg. Utility      |                         |  |  |
|                |                                                                                                                                                                                                                                                                                                                                                                                                                                                                                                                                                                                       |              | Water Heater           |                             | Lot Size          | 70x90                   |  |  |
|                |                                                                                                                                                                                                                                                                                                                                                                                                                                                                                                                                                                                       |              | Attic Fan              | Υ                           | Zoning            |                         |  |  |
|                |                                                                                                                                                                                                                                                                                                                                                                                                                                                                                                                                                                                       |              | Co2 Det                |                             |                   |                         |  |  |
| Remarks:       | A beautiful home in a great location, close to schools rec center, splashpad, parks, and downtown. This well cared for 4 bed/2 bath home has TONS to offer and tons of storage space. The backyard featuring a covered porch, fenced yard, underground sprinklers, a vegetable garden and beautifully manicured flowerscape is great for the kids & pets to run around in, and even better for entertaining. This home offers a newer roof and new windows w warranty, and a new electric service. The sellers are unable to move until End of January. Do not miss out on this one!! |              |                        |                             |                   |                         |  |  |
| Owner Bassett  |                                                                                                                                                                                                                                                                                                                                                                                                                                                                                                                                                                                       | Occupied YES |                        | Agent's Cell 308-289-1020   |                   |                         |  |  |
| Key : Call     |                                                                                                                                                                                                                                                                                                                                                                                                                                                                                                                                                                                       |              | Listing Agent Kelly Co | Listing Agent Kelly Coggins |                   | Listing Date: 8/31/2022 |  |  |